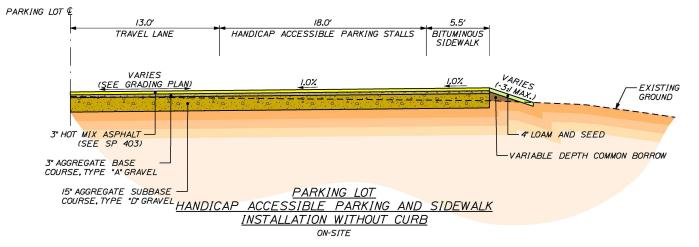

# WIN: 026306.00 EMERSON STREET PARKING FACILITY

Sanford, Maine

Public Meeting #1 November 17, 2022



#### Introductions

- Matthew E. Hill, P.E. Sanford,
  Director of Public Works/City Engineer
- Gerald Dostie Maine DOT, Project Manager
- Donald G. Ettinger Jr., P.E. Gorrill Palmer, Principal
- Jared S. Winchenbach, P.E. Gorrill Palmer, Project Manager







Relationships. Responsiveness. Results.

207.772.2515 office www.gorrillpalmer.com 707 Sable Oaks Drive , Suite 30 South Portland, ME 04106







### Parking Facility













## Lighting Layout

## Landscaping and Amenities



















#### **Looking Ahead**

- Utility Coordination
- Environmental Coordination
- City of Sanford Site Plan Approval
- Currently at 50% Design