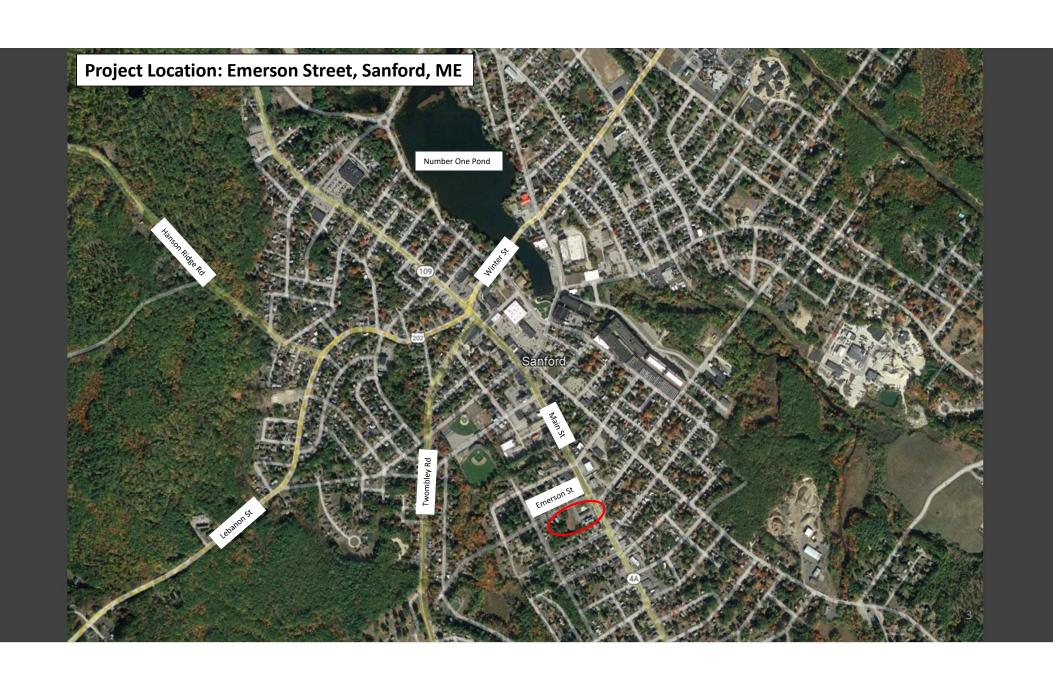

# WIN: 026306.00 EMERSON STREET PARKING FACILITY

Sanford, Maine

Public Meeting #1 November 17, 2022