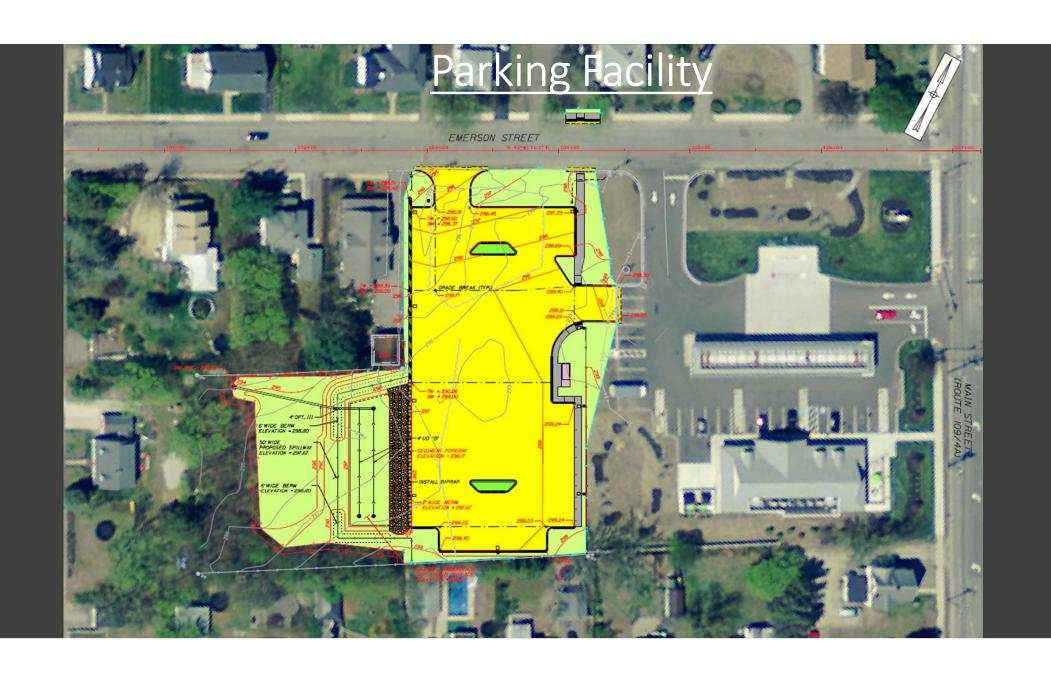

# WIN: 026306.00 EMERSON STREET PARKING FACILITY

Sanford, Maine

Public Meeting #1 November 17, 2022



#### Introductions

- Matthew E. Hill, P.E. Sanford,
  Director of Public Works/City Engineer
- Gerald Dostie Maine DOT, Project Manager
- Donald G. Ettinger Jr., P.E. Gorrill Palmer, Principal
- Jared S. Winchenbach, P.E. Gorrill Palmer, Project Manager







Relationships. Responsiveness. Results.

207.772.2515 office www.gorrillpalmer.com 707 Sable Oaks Drive , Suite 30 South Portland, ME 04106







### Parking Facility













## Lighting Layout

## Landscaping and Amenities



















#### **Looking Ahead**

- Utility Coordination
- Environmental Coordination
- City of Sanford Site Plan Approval
- Currently at 50% Design