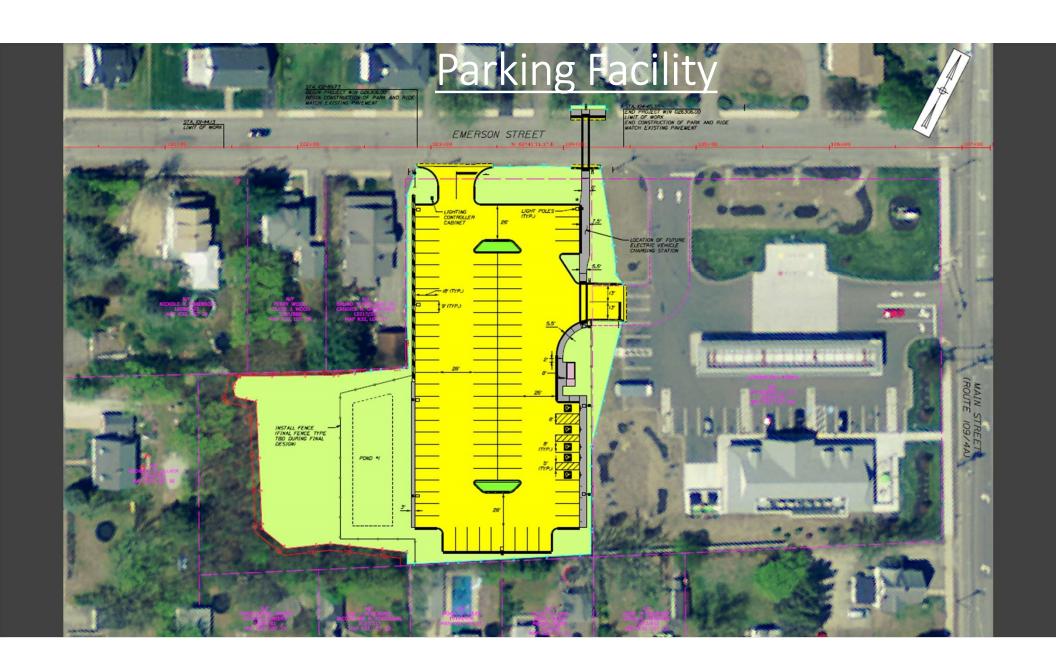

# WIN: 026306.00 EMERSON STREET PARKING FACILITY

Sanford, Maine

Public Meeting #1 November 17, 2022



#### Introductions

- Matthew E. Hill, P.E. Sanford,
  Director of Public Works/City Engineer
- Gerald Dostie Maine DOT, Project Manager
- Donald G. Ettinger Jr., P.E. Gorrill Palmer, Principal
- Jared S. Winchenbach, P.E. Gorrill Palmer, Project Manager







Relationships. Responsiveness. Results.

207.772.2515 office www.gorrillpalmer.com 707 Sable Oaks Drive , Suite 30 South Portland, ME 04106







### Parking Facility













## Lighting Layout

## Landscaping and Amenities



















#### **Looking Ahead**

- Utility Coordination
- Environmental Coordination
- City of Sanford Site Plan Approval
- Currently at 50% Design