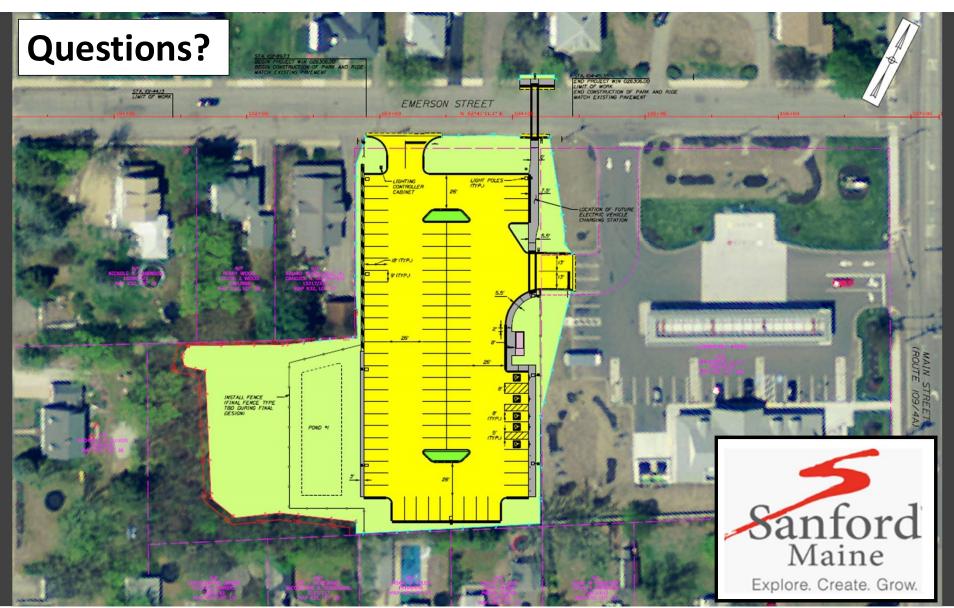

# WIN: 026306.00 EMERSON STREET PARKING FACILITY

Sanford, Maine

Public Meeting #1 November 17, 2022



#### Introductions

- Matthew E. Hill, P.E. Sanford,
  Director of Public Works/City Engineer
- Gerald Dostie Maine DOT, Project Manager
- Donald G. Ettinger Jr., P.E. Gorrill Palmer, Principal
- Jared S. Winchenbach, P.E. Gorrill Palmer, Project Manager







Relationships. Responsiveness. Results.

207.772.2515 office www.gorrillpalmer.com 707 Sable Oaks Drive , Suite 30 South Portland, ME 04106







### Parking Facility













## Lighting Layout

## Landscaping and Amenities



















#### **Looking Ahead**

- Utility Coordination
- Environmental Coordination
- City of Sanford Site Plan Approval
- Currently at 50% Design