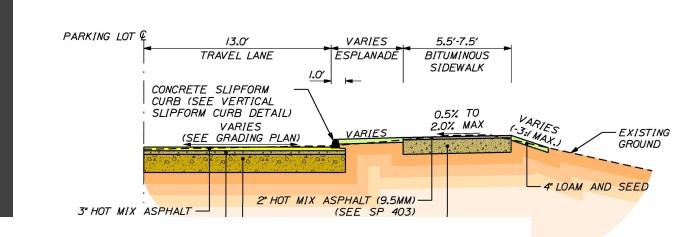

# WIN: 026306.00 EMERSON STREET PARKING FACILITY

Sanford, Maine

Public Meeting #1 November 17, 2022



#### Introductions

- Matthew E. Hill, P.E. Sanford,
  Director of Public Works/City Engineer
- Gerald Dostie Maine DOT, Project Manager
- Donald G. Ettinger Jr., P.E. Gorrill Palmer, Principal
- Jared S. Winchenbach, P.E. Gorrill Palmer, Project Manager







Relationships. Responsiveness. Results.

207.772.2515 office www.gorrillpalmer.com 707 Sable Oaks Drive , Suite 30 South Portland, ME 04106







### Parking Facility













## Lighting Layout

## Landscaping and Amenities



















#### **Looking Ahead**

- Utility Coordination
- Environmental Coordination
- City of Sanford Site Plan Approval
- Currently at 50% Design