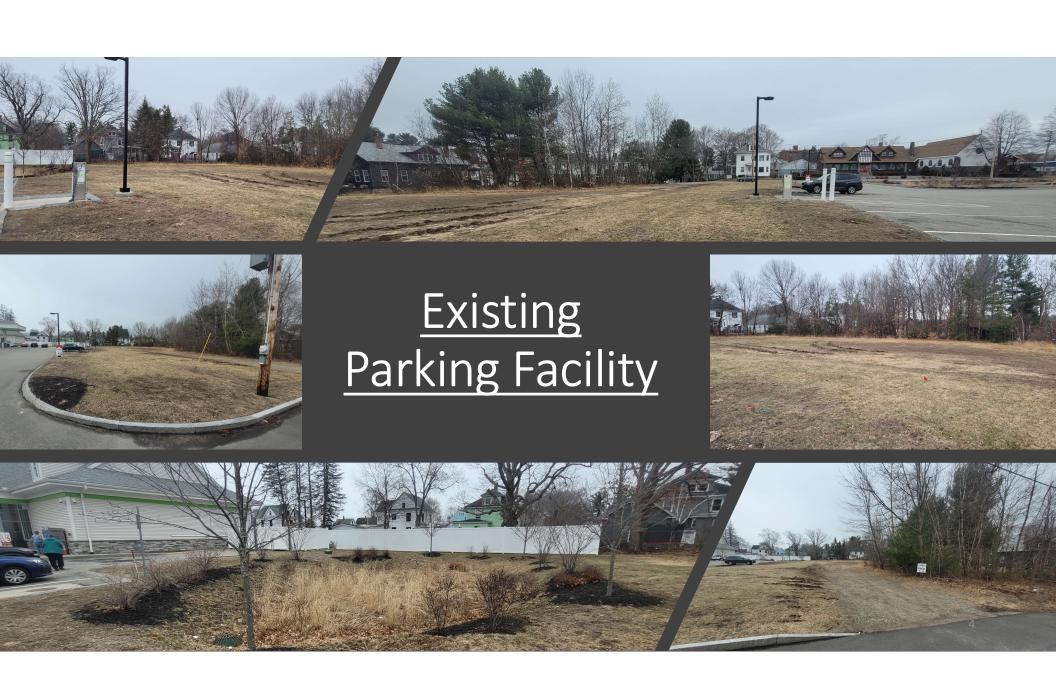

# WIN: 026306.00 EMERSON STREET PARKING FACILITY

Sanford, Maine

Public Meeting #1 November 17, 2022



#### Introductions

- Matthew E. Hill, P.E. Sanford,
  Director of Public Works/City Engineer
- Gerald Dostie Maine DOT, Project Manager
- Donald G. Ettinger Jr., P.E. Gorrill Palmer, Principal
- Jared S. Winchenbach, P.E. Gorrill Palmer, Project Manager







Relationships. Responsiveness. Results.

207.772.2515 office www.gorrillpalmer.com 707 Sable Oaks Drive , Suite 30 South Portland, ME 04106







### Parking Facility













## Lighting Layout

## Landscaping and Amenities



















#### **Looking Ahead**

- Utility Coordination
- Environmental Coordination
- City of Sanford Site Plan Approval
- Currently at 50% Design